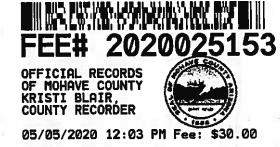

Re Mining Claims

Please note change of address for Frisco gold corporation from 1960 Jerome Ave., Mohave Valley, AZ 86440 to 2670 Sanctuary Drive, Bullhead City, AZ 86442.

Please note 3 amended Notice of location to correct discrepancies between the attestation and the drawing in regards to correct section. A check for  $3 \times $15.00 = $45.00$  is enclosed.

Thank you.

Joe Bardswich,

President.

|                  |      | 1990  |
|------------------|------|-------|
| PHO              | 2020 | H N   |
| EN               | NAY  | AR.   |
| PHOENIX, ARIZONA | 22   | CEIVS |
| RIZ              | ⊳    | 0 SY  |
| 9                | ليو  | 11    |
| To               |      | 3     |
|                  |      |       |