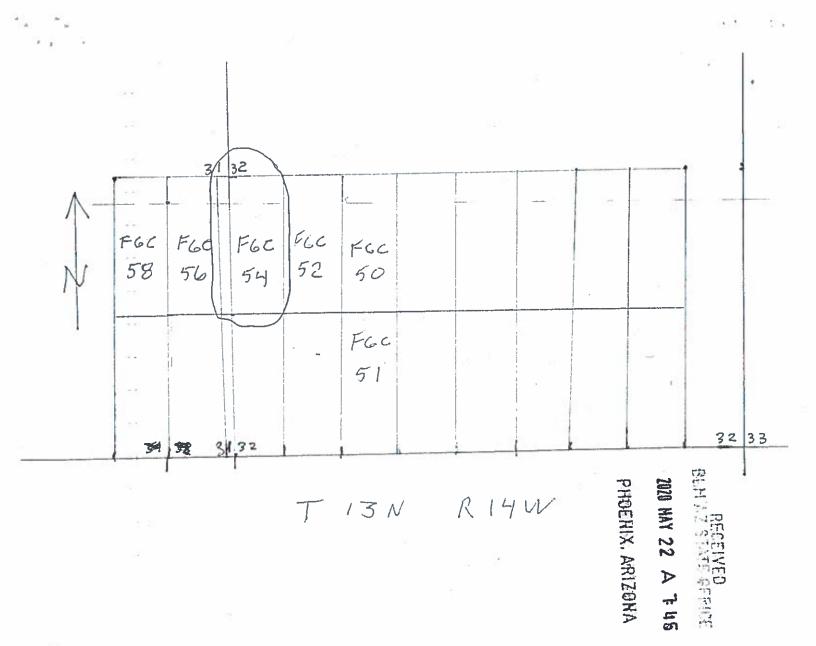

Re Mining Claims

Please note change of address for Frisco gold corporation from 1960 Jerome Ave., Mohave Valley, AZ 86440 to 2670 Sanctuary Drive, Bullhead City, AZ 86442.

Please note 3 amended Notice of location to correct discrepancies between the attestation and the drawing in regards to correct section. A check for  $3 \times $15.00 = $45.00$  is enclosed.

Thank you.

Joe Bardswich,

President.

|                  |      | 1990  |
|------------------|------|-------|
| PHO              | 2020 | H N   |
| EN               | NAY  | AR.   |
| PHOENIX, ARIZONA | 22   | CEIVS |
| RIZ              | ⊳    | 0 SY  |
| 9                | ليو  | 11    |
| To               |      | 3     |
|                  |      |       |